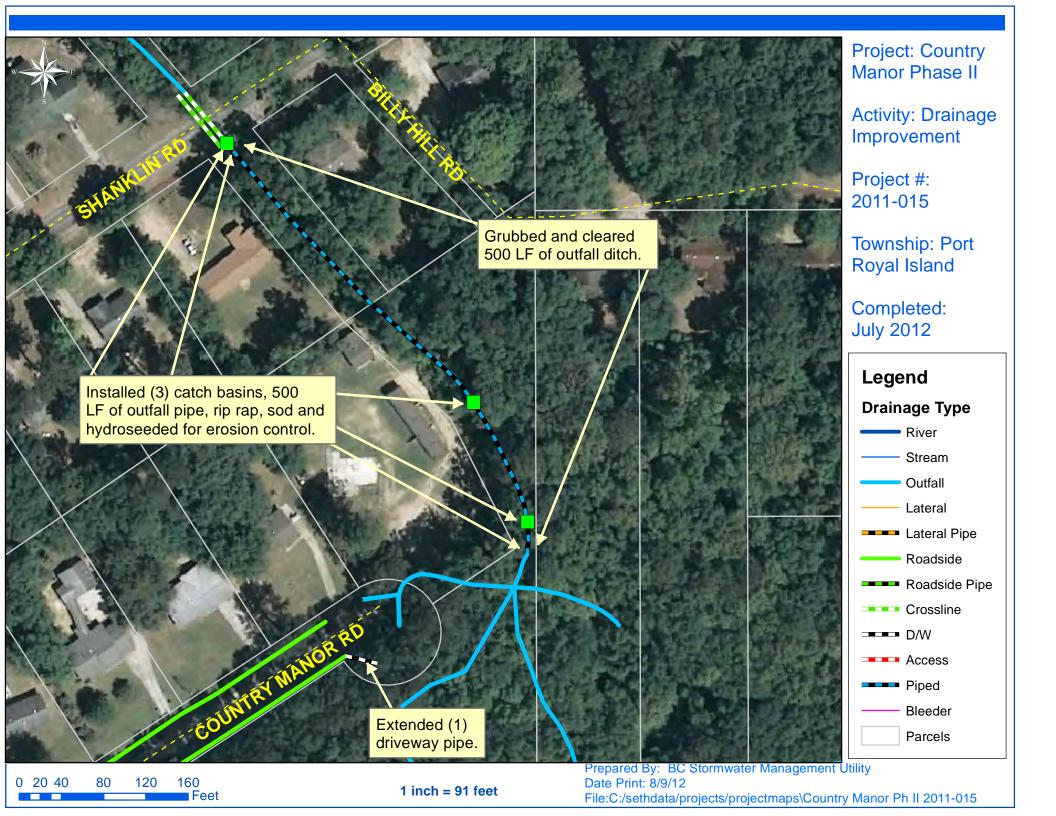

## Stormwater Infrastructure

Project Summary

**Project Summary:** Country Manor Phase II

## **Narrative Description of Project:**

Project improved 500 L.F. of drainage system. Grubbed and cleared 500 L.F. of outfall ditch and right of way. Extended (1) driveway pipe. Installed (3) catch basins, 500 L.F. of outfall pipe, rip rap, sod and hydroseeded for erosion control.