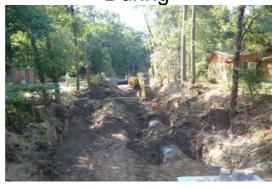

## **Narrative Description of Project:**

Project improved 500 L.F. of drainage system. Grubbed and cleared 500 L.F. of outfall ditch and right of way. Extended (1) driveway pipe. Installed (3) catch basins, 500 L.F. of outfall pipe, rip rap, sod and hydroseeded for erosion control.

## Before

During

After

**Completion:** Jul-12