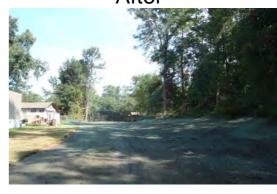

## **Narrative Description of Project:**

Project improved 500 L.F. of drainage system. Grubbed and cleared 500 L.F. of outfall ditch and right of way. Extended (1) driveway pipe. Installed (3) catch basins, 500 L.F. of outfall pipe, rip rap, sod and hydroseeded for erosion control.

## Before

During

After

**Completion:** Jul-12