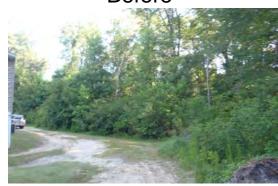

## **Narrative Description of Project:**

Project improved 500 L.F. of drainage system. Grubbed and cleared 500 L.F. of outfall ditch and right of way. Extended (1) driveway pipe. Installed (3) catch basins, 500 L.F. of outfall pipe, rip rap, sod and hydroseeded for erosion control.

## Before

During

After

**Completion:** Jul-12